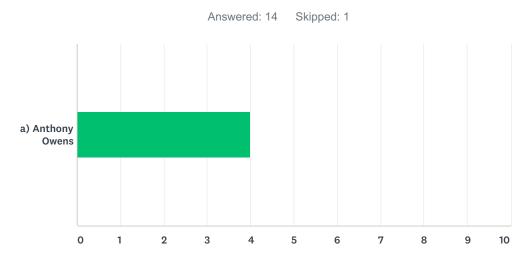

## Q7 Mentoring workshop

|                  | 1 (LOW) | 2     | 3      | 4      | 5 (HIGH) | TOTAL | WEIGHTED AVERAGE |
|------------------|---------|-------|--------|--------|----------|-------|------------------|
| a) Anthony Owens | 0.00%   | 7.14% | 14.29% | 50.00% | 28.57%   |       |                  |
|                  | 0       | 1     | 2      | 7      | 4        | 14    | 4.00             |

| # | COMMENTS                                                                                                                                                                                                                    | DATE              |
|---|-----------------------------------------------------------------------------------------------------------------------------------------------------------------------------------------------------------------------------|-------------------|
| 1 | insightful and very enjoyable, learned a lot                                                                                                                                                                                | 1/27/2019 3:16 PM |
| 2 | Interesting concepts, but could've been reduced to half the session as the interaction was quite intense                                                                                                                    | 1/25/2019 3:54 PM |
| 3 | This was a very good session but it was a lot of information to take on board in one go. Perhaps a few more practical sessions (have a go at mentoring your neighbour) or sessions spread out over a day would have helped. | 1/25/2019 7:49 AM |