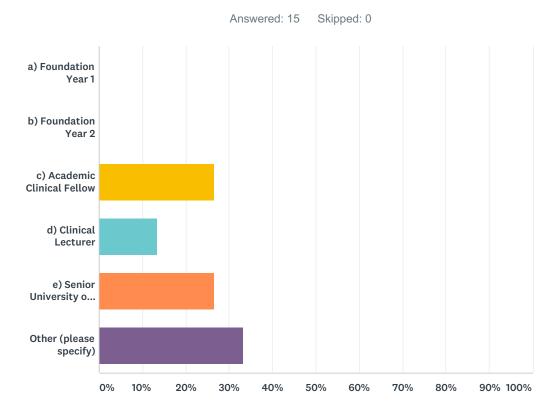

### Q1 What is your current position?

| ANSWER CHOICES                    | RESPONSES |    |
|-----------------------------------|-----------|----|
| a) Foundation Year 1              | 0.00%     | 0  |
| b) Foundation Year 2              | 0.00%     | 0  |
| c) Academic Clinical Fellow       | 26.67%    | 4  |
| d) Clinical Lecturer              | 13.33%    | 2  |
| e) Senior University or NHS staff | 26.67%    | 4  |
| Other (please specify)            | 33.33%    | 5  |
| TOTAL                             |           | 15 |

| # | OTHER (PLEASE SPECIFY)                            | DATE              |
|---|---------------------------------------------------|-------------------|
| 1 | PhD                                               | 1/27/2019 5:03 PM |
| 2 | Prof in GI Pathology                              | 1/27/2019 3:14 PM |
| 3 | ST1                                               | 1/25/2019 3:42 PM |
| 4 | ST1                                               | 1/22/2019 7:27 PM |
| 5 | 1st year SpR (Ireland) - aka 3rd year in training | 1/22/2019 7:39 AM |