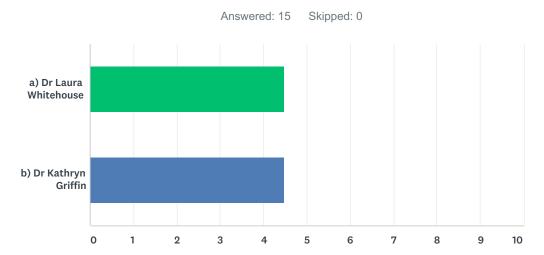

# Q5 Personal experience of mentoring and introduction to the Pathological Society mentoring programme

|                        | 1 (LOW) | 2     | 3     | 4           | 5 (HIGH)    | TOTAL | WEIGHTED AVERAGE |
|------------------------|---------|-------|-------|-------------|-------------|-------|------------------|
| a) Dr Laura Whitehouse | 0.00%   | 0.00% | 0.00% | 53.33%<br>8 | 46.67%<br>7 | 15    | 4.47             |
| b) Dr Kathryn Griffin  | 0.00%   | 0.00% | 0.00% | 53.33%<br>8 | 46.67%<br>7 | 15    | 4.47             |