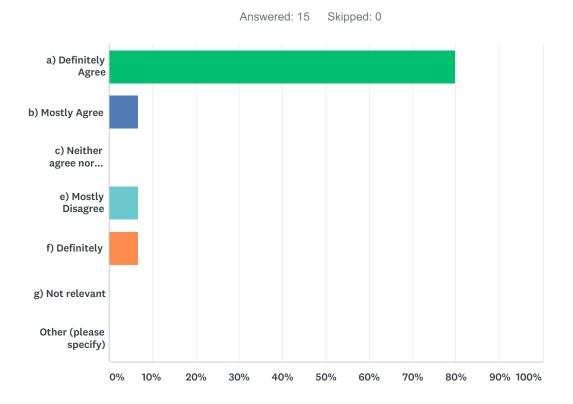

### Q2 Generally, Inspiring the Next Generation was well organised

| ANSWER CHOICES                | RESPONSES |    |
|-------------------------------|-----------|----|
| a) Definitely Agree           | 80.00%    | 12 |
| b) Mostly Agree               | 6.67%     | 1  |
| c) Neither agree nor disagree | 0.00%     | 0  |
| e) Mostly Disagree            | 6.67%     | 1  |
| f) Definitely                 | 6.67%     | 1  |
| g) Not relevant               | 0.00%     | 0  |
| Other (please specify)        | 0.00%     | 0  |
| TOTAL                         |           | 15 |

| # | OTHER (PLEASE SPECIFY)  | DATE |
|---|-------------------------|------|
|   | There are no responses. |      |