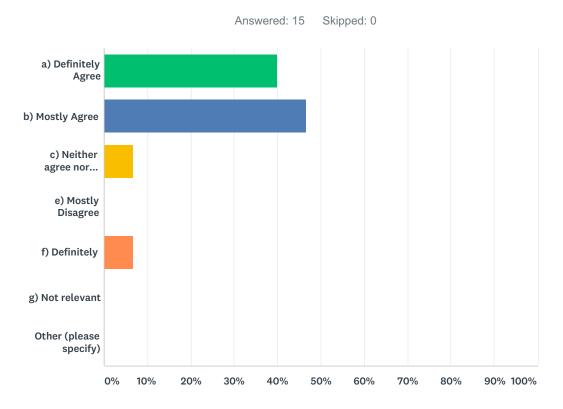

### Q3 I am clear of the aims of Inspiring the Next Generation

| ANSWER CHOICES                | RESPONSES |    |
|-------------------------------|-----------|----|
| a) Definitely Agree           | 40.00%    | 6  |
| b) Mostly Agree               | 46.67%    | 7  |
| c) Neither agree nor disagree | 6.67%     | 1  |
| e) Mostly Disagree            | 0.00%     | 0  |
| f) Definitely                 | 6.67%     | 1  |
| g) Not relevant               | 0.00%     | 0  |
| Other (please specify)        | 0.00%     | 0  |
| TOTAL                         |           | 15 |

| # | OTHER (PLEASE SPECIFY)  | DATE |
|---|-------------------------|------|
|   | There are no responses. |      |